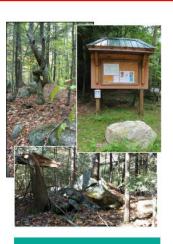

A Special thanks to Scott Brammer of the Miss Wakefield diner for the donation of the kiosk!

- Cut granite blocks Waypoints 1, 2, 7 & 12
   Cut granite blocks Waypoints 2 & 4
   Eyehole tree Waypoint 5
   Setting stone End of easy/moderate trail; loop extension is moderate/difficult—Waypoint 6
- Impressive stone wall (4' high in spots) Waypoint 8 Wolf trees Waypoint 9 .
- NE corner of conservation area—Waypoints 10 Double stone walls livestock path Waypoint 11 •

#### Who We Are

.

The Wakefield Conservation Commission was established The Wakeheld Conservation Commission was established under RSA 36-A:2 and is responsible for proper utilization and protection of the natural resources of the Town of Wakefield. Members are appointed by the Board of Selectmen.