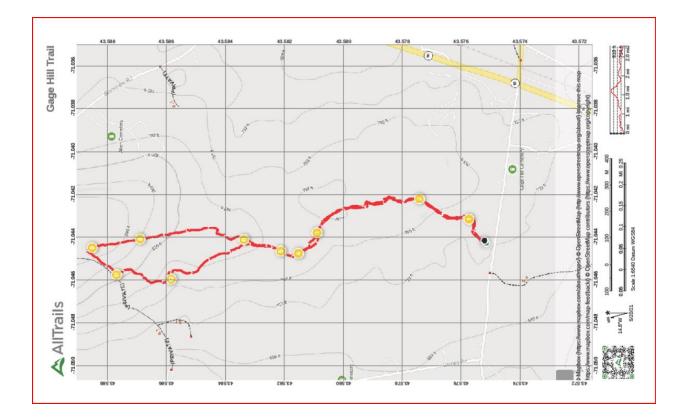

- 2. Gage Hill Property (see pictures at the end of this agenda)
- 3. Conservation File Update
- Campership Program (Donna)

   Update if any
- 5. Facebook Page (Issanna)
  - a. Update

## K. Adjournment

Gage Hill Conservation Area occupies 108.33 acres located off Gage Hill Road in Wakefield, NH.

#### Restrictions:

- Wildlife Conservation Area. Recreation only: hiking, snowshoeing, cross country skiing, etc.
- No recreational vehicles allowed.
- No hunting allowed.
- No nunting allowed.
  No camping or open fires allowed.
  Please carry out what you carry in. No trash receptacles are available.
  Dogs allowed on leash.
- · Stay on the trail to avoid trespassing on private property!

A Special thanks to Scott Brammer of the Miss Wakefield diner for the donation of the kiosk!

- Cut granite blocks Waypoints 1, 2, 7 & 12
   Cut granite blocks Waypoints 2 & 4
   Eyehole tree Waypoint 5
   Setting stone End of easy/moderate trail; loop extension is moderate/difficult—Waypoint 6
- Impressive stone wall (4' high in spots) Waypoint 8 Wolf trees Waypoint 9 .
- NE corner of conservation area—Waypoints 10 Double stone walls livestock path Waypoint 11 •