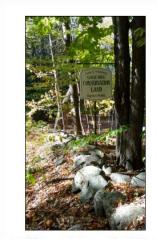

## K. Adjournment

Gage Hill Conservation Area occupies 108.33 acres located off Gage Hill Road in Wakefield, NH.

#### Restrictions:

- Wildlife Conservation Area. Recreation only: hiking, snowshoeing, cross country skiing, etc.
- No recreational vehicles allowed.
- No hunting allowed.
- No nunting allowed.
  No camping or open fires allowed.
  Please carry out what you carry in. No trash receptacles are available.
  Dogs allowed on leash.
- · Stay on the trail to avoid trespassing on private property!